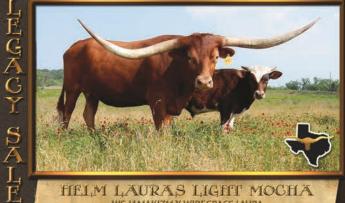

LOT HB1

fIF1,M LAURAS LIGHT MOCH WS JAMAKIZM X WIREGRASS LAURA DOB: 11/3/2010 | TTT: 86.875" ON 09/27/15

DRAGON GLASS DRAG IRON X WIN GLASS DOB: 4/13/2011 | TTT: 69.625" ON 9/27/15

Brian & Suzanne Brett Brownwood, TX \* 817-832-0006 brettranch@yahoo.com WWW.BrettRanch.com