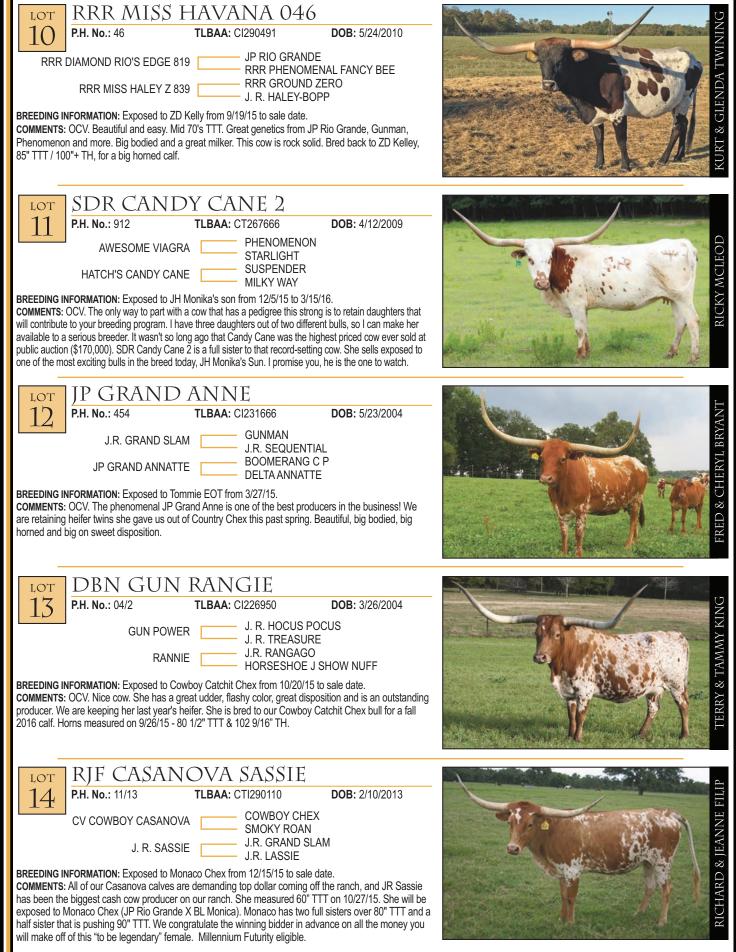

#### Kurt & Glenda Twining

Silver T Longhorns 9 Ryddington Dallas, TX 75230 512-446-5917 kurt\_twining@msn.com H17,10,39