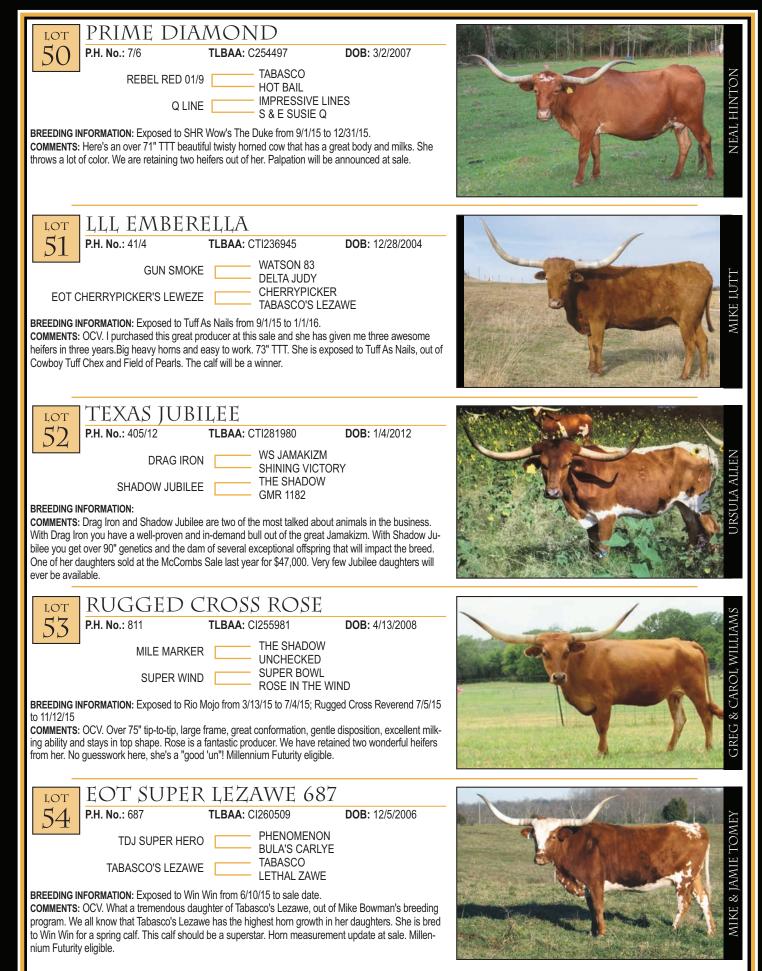

#### Craig & Kelly Perez

Arrowhead Cattle Company P.O. Box 327 Cleburne, TX 76033 979-906-0043 cperz1@hotmail.com H15,60

## Lot 26 FG3 MFGAAB DF AGAVE

2/22/2011 DON JULIO X ECR FLOR DE AGAVE

> BRED TO STAR REGARD 927 FOR A MAY CALF