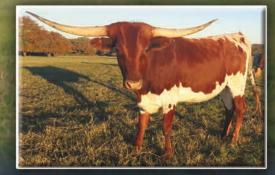

71" TTT on 01/30/2015

DOB: 5/23/2004 J.R. Grand Slam × JP Grand Annatte

Exposed to: Tommie EOT 15/11

S

Consigned by Fred & Cheryl Bryant

#### Offspring: Annatte PC282 Hot Playboy Rio's Grand Anne PC7

in the second

WWW。ELAHVALLEYLONGHORNS。COM FRED & CHERYL BRYANT | 417-425-1712 | bryantf4433@msn.com | Rogersville, Missouri