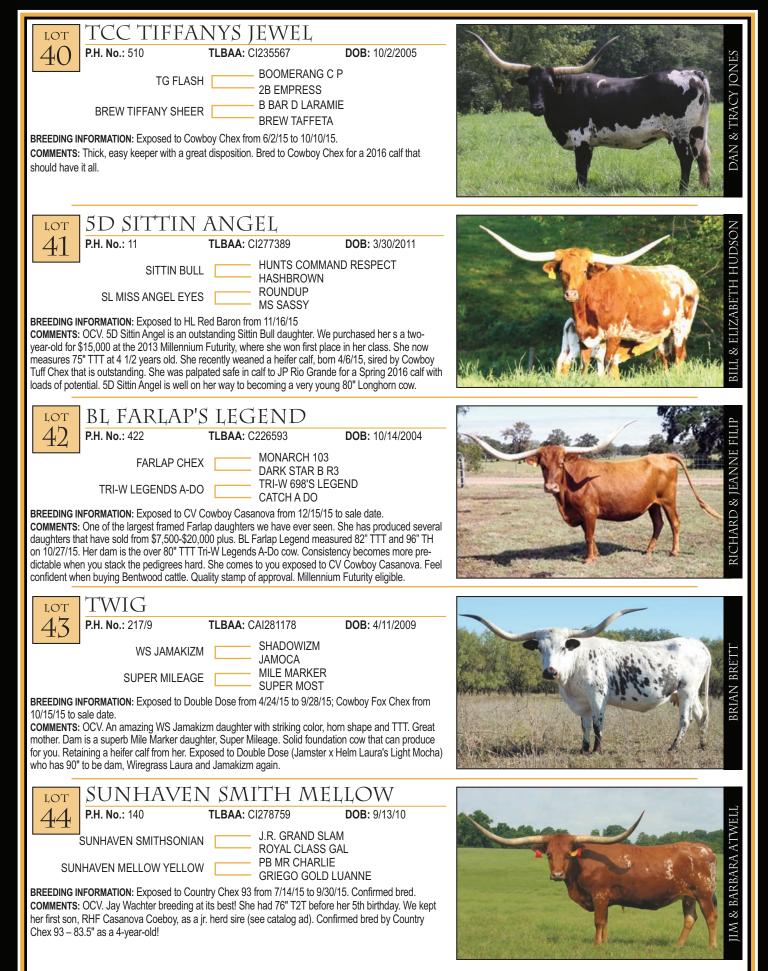

#### Dan & Tracy Jones

Hoosier Longhorns P.O. Box 348 Washington, IN 47501 812-254-5641 hoosierlonghorns@yahoo.com H19,40

#### Greg & Carol Williams

Rugged Cross Ranch 10213 Canary Lane Fort Worth, TX 76244 817-337-1329 gregorycwilliams@hotmail.com 53