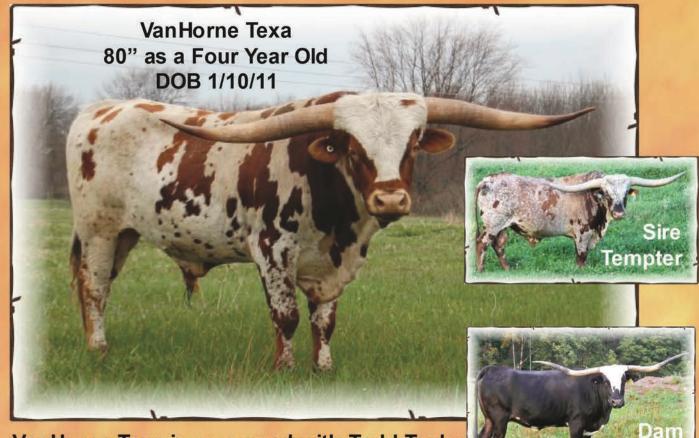

## **SunDown Ranch**

**Texanna VanHorne** 

SunDown Ranch / Dave Hovingh / 616 291-2709 / www.longhorncompanies.com

Both of these beautiful females are bred to VanHorne Texa for spring / summer 2016 calves. We are very excited about VanHorne's first calf crop from 2015. We feel he is a tremendous outcross for the RioGrande and Hunt's Command Respect bloodlines that are so prevalent in our industry today.

VanHorne Texa is co-owned with Todd Taylor Semen available \$175 per straw