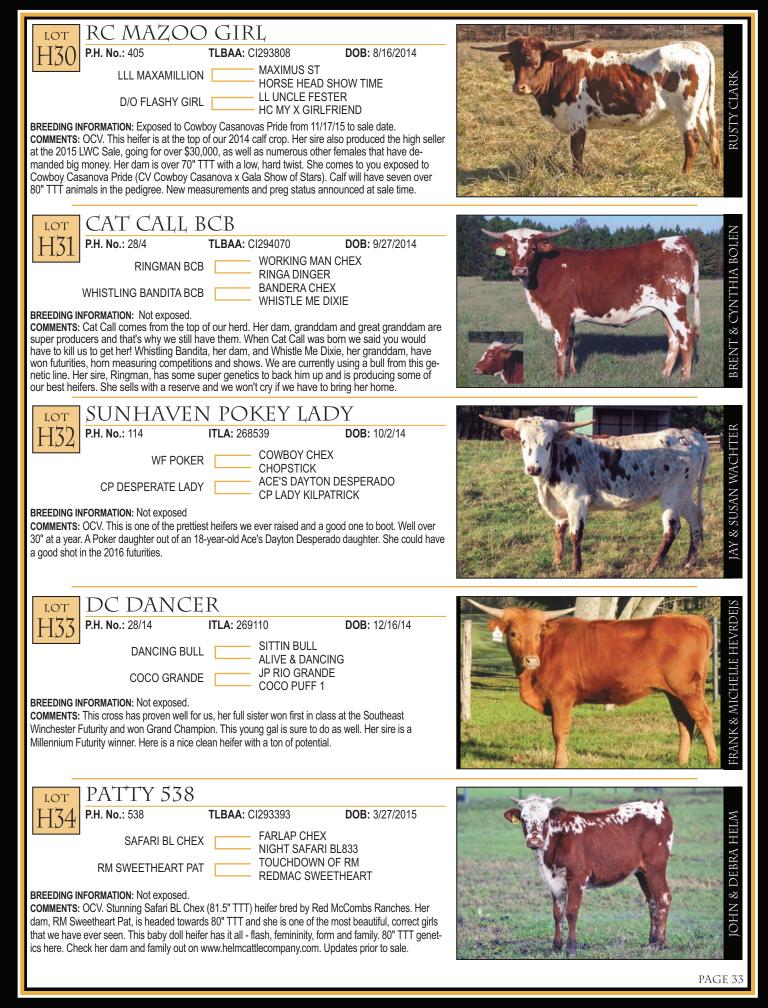

#### Rusty Clark

J Bar J Longhorns LLC P.O. Box 1770 Osage Beach, MO 65065 573-348-3402 oldiesfool@hotmail.com H20,H30