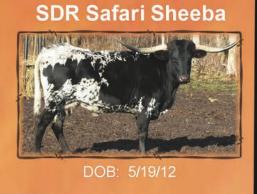

2/6 DOB: 3/02/2007 LOT 50

# PRIME DIAMOND

HERE'S AN OVER 71 INCH TTT BEAUTIFULLY TWISTED HORN COW THAT HAS A GREAT BODY AND PRODUCES A LARGE AMOUNT OF MILK. SHE THROWS A TREMENDOUS AMOUNT OF COLOR, AND WE ARE RETAINING TWO HEIFERS OUT OF HER. PALPATION WILL BE ANNOUNCED AT THE SALE.

> JP GRAND TRIPLE SLAMI X PC OKIES RED ROSE DOB: 3/18/2011 LOT 24

# SHR BUTTERCUP

HER DAM WAS 86 INCHES THT LAST YEAR. THIS WILL NO DOUBT BE A BIG HORNED COW WITH A BEAUTIFUL COLOR. SHE IS CURRENTLY BRED AND WILL CALVE BY THE SALE DATE NO EITHER SITTIN ROCK OR SHR WOW'S THE DUKE. THIS IS GOING TO BE A FOUNDATION HEIFER, AND WE WILL RETAIN ONE HEIFER OUT OF HER. UPDATED HORN MEASUREMENTS WILL BE AVAILABLE ON SALE DATE.

HIMPON LONGHO

Neal Hinton 601-498-3852 hintonbrahmans@yahoo.com

## **SunDown Ranch**









**Texanna VanHorne** 

SunDown Ranch / Dave Hovingh / 616 291-2709 / www.longhorncompanies.com

Both of these beautiful females are bred to VanHorne Texa for spring / summer 2016 calves. We are very excited about VanHorne's first calf crop from 2015. We feel he is a tremendous outcross for the RioGrande and Hunt's Command Respect bloodlines that are so prevalent in our industry today.



VanHorne Texa is co-owned with Todd Taylor Semen available \$175 per straw

# HUDSON LONGHORNS

LOT 20 TEXANA TEQUILA DOB: 1/3/05 Awesome Viagra x Awesome <u>Babe</u>

LOT 64 PC MISS TOMMY DOE DOB: 6/15/06 Unlimited Tommie x Delta Doe

> LOT 31 LEZAWE EOT 8E1 DOB: 2/21/08 Boomerang C P x Tabasco's Lezawe

LOT 55 HL LUCY'S LOVE DOB: 3/6/2012 MILE MARKER x SUNHAVEN LUCY

LOT 1 SDR RIOS DOTTY 3 DOB: 4