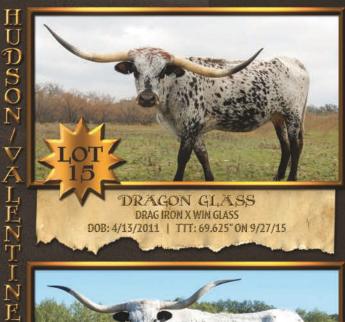

LOT HB1

fIF1,M LAURAS LIGHT MOCH WS JAMAKIZM X WIREGRASS LAURA DOB: 11/3/2010 | TTT: 86.875" ON 09/27/15

DRAGON GLASS DRAG IRON X WIN GLASS DOB: 4/13/2011 | TTT: 69.625" ON 9/27/15

Brian & Suzanne Brett Brownwood, TX \* 817-832-0006 brettranch@yahoo.com WWW.BrettRanch.com