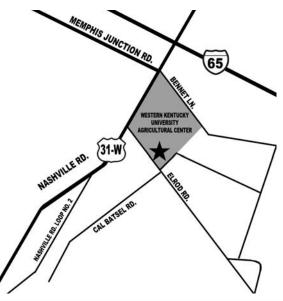

### Directions

number 2 days prior to sale date. Please visit this

service at www.HiredHandLive.com.

From Interstate 65: Take Exit #20 onto the Natcher Parkway. Take exit 6 and turn left (south) onto Nashville Road. The WKU Farm is on the left. Just past the farm, turn left at the stop light onto Elrod Road. The entrance to the Expo Center is the first drive on the left.

From the Natcher Parkway, traveling east to Bowling Green: Take exit 6 and turn right (south) onto Nashville Road. The WKU Farm is on the left. Just past the farm, turn left at the stop light onto Elrod Road. The entrance to the Expo Center is the first drive on the left.