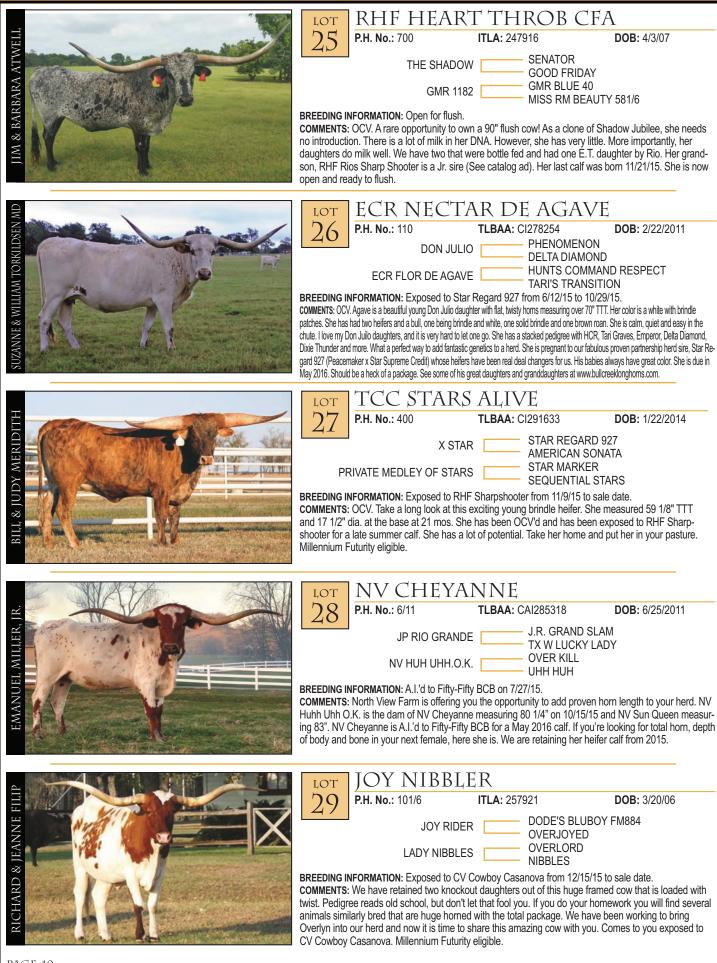

#### Suzanne & Bill Torkildsen, MD

Bull Creek Longhorns 1073 Bull Creek Rd Fayetteville, TX 78940 979-249-4255 sktorkildsen@gmail.com 26,45

## Lot 26 FG3 MFGAAB DF AGAVE

2/22/2011 DON JULIO X ECR FLOR DE AGAVE

> BRED TO STAR REGARD 927 FOR A MAY CALF

#### VISITORS ALWAYS WELCOME!

WELCOME! SUZANNE & WILLIAM H. TORKILDSEN, MD 1073 Bull Creek Rd. • Fayetteville, Texas 78940 • (956) 793-5484 • (979) 249-4255 • email: sktorkildsen@gmail.com

WWW\_BULLCREEKLONGHORNS\_COM